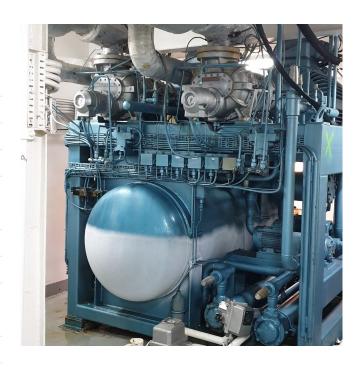

# Mycom 160VLD 2.6 R.S.W. unit

#### **Specifications**

| Brand                             | Mycom                             |
|-----------------------------------|-----------------------------------|
| Туре                              | 160VLD 2.6 R.S.W. unit            |
| Refrigerant                       | Freon                             |
| kW at -5°C/+40°C                  | 525                               |
| Electromotor Specs                | Leroy Somer FLS 315LA2<br>B3 60Hz |
| Capacity Control                  | 1                                 |
| On steel base frame               | 1                                 |
| Pressure safety switches Hp/Lp/Op | 5 <b>√</b>                        |
| Liquid receiver                   | /                                 |
| Liquid receiver ltr.              | 1100                              |
| Suction accumulator               | 1                                 |
| Oil separator                     | 1                                 |
| Sizes                             | 2700x2000x2300 mm                 |
| Stock                             | 1                                 |

# Used Mycom 160VLD 2.6 R.S.W. unit

Used Mycom screw compressor 160VLD 2.6 unit. R.S.W. installation on a seaboot. Electromotor Leroy Somer 60Hz, 3572RPM, 185kW. Mycom pump M50PM. Control panel GEA. \*Why choose for HOSBV? We are not only the largest used refrigeration specialist in Europe, but also, we deliver all equipment including an extensive test, warranty and industrial cleaning. \*Optional we can also perform a new paint job and arrange the logistics.