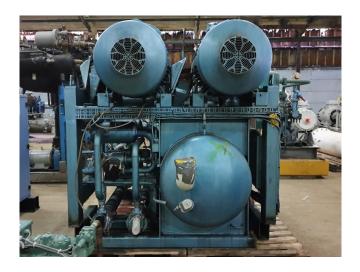

# Used Mycom 160VLD 2.6 R.S.W. unit

Used Mycom screw compressor 160VLD 2.6 unit. R.S.W. installation on a seaboot. Electromotor Leroy Somer 60Hz, 3572RPM, 185kW. Mycom pump M50PM. Control panel GEA. \*Why choose for HOSBV? We are not only the largest used refrigeration specialist in Europe, but also, we deliver all equipment including an extensive test, warranty and industrial cleaning. \*Optional we can also perform a new paint job and arrange the logistics.