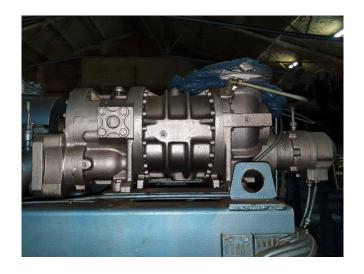

# Used Mycom 160VLD 2.6 R.S.W. unit

Used Mycom screw compressor 160VLD 2.6 unit. R.S.W. installation on a seaboot. Electromotor Leroy Somer 60Hz, 3572RPM, 185kW. Mycom pump M50PM. Control panel GEA. \*Why choose for HOSBV? We are not only the largest used refrigeration specialist in Europe, but also, we deliver all equipment including an extensive test, warranty and industrial cleaning. \*Optional we can also perform a new paint job and arrange the logistics.