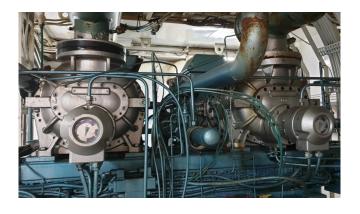

# Used Mycom 160VLD 2.6 R.S.W. unit

Used Mycom screw compressor 160VLD 2.6 unit. R.S.W. installation on a seaboot. Electromotor Leroy Somer 60Hz, 3572RPM, 185kW. Mycom pump M50PM. Control panel GEA. \*Why choose for HOSBV? We are not only the largest used refrigeration specialist in Europe, but also, we deliver all equipment including an extensive test, warranty and industrial cleaning. \*Optional we can also perform a new paint job and arrange the logistics.