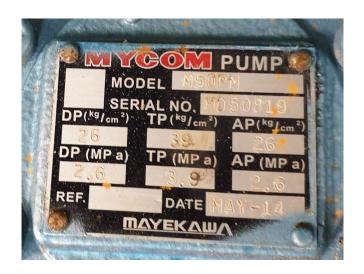

# Used Mycom 160VLD 2.6 R.S.W. unit

Used Mycom screw compressor 160VLD 2.6 unit. R.S.W. installation on a seaboot. Electromotor Leroy Somer 60Hz, 3572RPM, 185kW. Mycom pump M50PM. Control panel GEA. \*Why choose for HOSBV? We are not only the largest used refrigeration specialist in Europe, but also, we deliver all equipment including an extensive test, warranty and industrial cleaning. \*Optional we can also perform a new paint job and arrange the logistics.