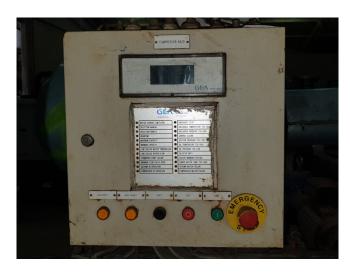

# Used Mycom 160VLD 2.6 R.S.W. unit

Used Mycom screw compressor 160VLD 2.6 unit. R.S.W. installation on a seaboot. Electromotor Leroy Somer 60Hz, 3572RPM, 185kW. Mycom pump M50PM. Control panel GEA. \*Why choose for HOSBV? We are not only the largest used refrigeration specialist in Europe, but also, we deliver all equipment including an extensive test, warranty and industrial cleaning. \*Optional we can also perform a new paint job and arrange the logistics.