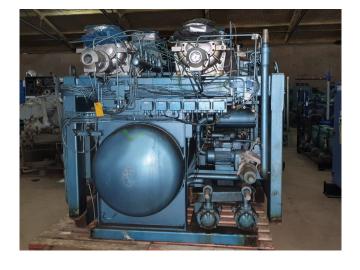

# Mycom 160VLD 2.6 R.S.W. unit

#### **Specifications**

| Brand                             | Mycom                             |
|-----------------------------------|-----------------------------------|
| Туре                              | 160VLD 2.6 R.S.W. unit            |
| Refrigerant                       | Freon                             |
| kW at -5°C/+40°C                  | 525                               |
| Electromotor Specs                | Leroy Somer FLS 315LA2<br>B3 60Hz |
| Capacity Control                  | 1                                 |
| On steel base frame               | 1                                 |
| Pressure safety switches Hp/Lp/Op | 5 <b>√</b>                        |
| Liquid receiver                   | /                                 |
| Liquid receiver ltr.              | 1100                              |
| Suction accumulator               | 1                                 |
| Oil separator                     | 1                                 |
| Sizes                             | 2700x2000x2300 mm                 |
| Stock                             | 1                                 |

# Used Mycom 160VLD 2.6 R.S.W. unit

Used Mycom screw compressor 160VLD 2.6 unit. R.S.W. installation on a seaboot. Electromotor Leroy Somer 60Hz, 3572RPM, 185kW. Mycom pump M50PM. Control panel GEA. \*Why choose for HOSBV? We are not only the largest used refrigeration specialist in Europe, but also, we deliver all equipment including an extensive test, warranty and industrial cleaning. \*Optional we can also perform a new paint job and arrange the logistics.