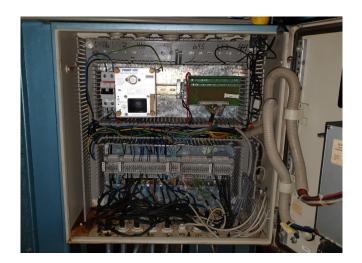

# Used Mycom 160VLD 2.6 R.S.W. unit

Used Mycom screw compressor 160VLD 2.6 unit. R.S.W. installation on a seaboot. Electromotor Leroy Somer 60Hz, 3572RPM, 185kW. Mycom pump M50PM. Control panel GEA. \*Why choose for HOSBV? We are not only the largest used refrigeration specialist in Europe, but also, we deliver all equipment including an extensive test, warranty and industrial cleaning. \*Optional we can also perform a new paint job and arrange the logistics.