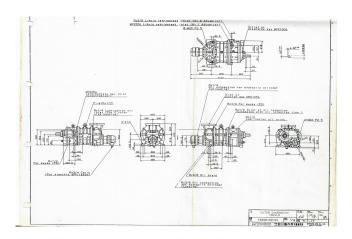

#### **Specifications**

| Brand                             | Mycom                             |
|-----------------------------------|-----------------------------------|
| Туре                              | 160VLD 2.6 R.S.W. unit            |
| Refrigerant                       | Freon                             |
| kW at -5°C/+40°C                  | 525                               |
| Electromotor Specs                | Leroy Somer FLS 315LA2<br>B3 60Hz |
| Capacity Control                  | 1                                 |
| On steel base frame               | 1                                 |
| Pressure safety switches Hp/Lp/Op | 5 <b>√</b>                        |
| Liquid receiver                   | /                                 |
| Liquid receiver ltr.              | 1100                              |
| Suction accumulator               | 1                                 |
| Oil separator                     | 1                                 |
| Sizes                             | 2700x2000x2300 mm                 |
| Stock                             | 1                                 |

# Used Mycom 160VLD 2.6 R.S.W. unit

Used Mycom screw compressor 160VLD 2.6 unit. R.S.W. installation on a seaboot. Electromotor Leroy Somer 60Hz, 3572RPM, 185kW. Mycom pump M50PM. Control panel GEA. \*Why choose for HOSBV? We are not only the largest used refrigeration specialist in Europe, but also, we deliver all equipment including an extensive test, warranty and industrial cleaning. \*Optional we can also perform a new paint job and arrange the logistics.