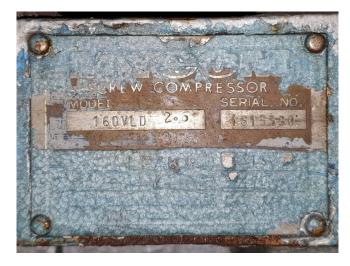

#### **Specifications**

| Brand                             | Mycom                             |
|-----------------------------------|-----------------------------------|
| Туре                              | 160VLD 2.6 R.S.W. unit            |
| Refrigerant                       | Freon                             |
| kW at -5°C/+40°C                  | 525                               |
| Electromotor Specs                | Leroy Somer FLS 315LA2<br>B3 60Hz |
| Capacity Control                  | 1                                 |
| On steel base frame               | 1                                 |
| Pressure safety switches Hp/Lp/Op | 5 <b>√</b>                        |
| Liquid receiver                   | /                                 |
| Liquid receiver ltr.              | 1100                              |
| Suction accumulator               | 1                                 |
| Oil separator                     | 1                                 |
| Sizes                             | 2700x2000x2300 mm                 |
| Stock                             | 1                                 |

# Used Mycom 160VLD 2.6 R.S.W. unit

Used Mycom screw compressor 160VLD 2.6 unit. R.S.W. installation on a seaboot. Electromotor Leroy Somer 60Hz, 3572RPM, 185kW. Mycom pump M50PM. Control panel GEA. \*Why choose for HOSBV? We are not only the largest used refrigeration specialist in Europe, but also, we deliver all equipment including an extensive test, warranty and industrial cleaning. \*Optional we can also perform a new paint job and arrange the logistics.