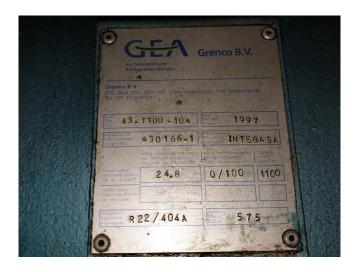

# Used Mycom 160VLD 2.6 R.S.W. unit

Used Mycom screw compressor 160VLD 2.6 unit. R.S.W. installation on a seaboot. Electromotor Leroy Somer 60Hz, 3572RPM, 185kW. Mycom pump M50PM. Control panel GEA. \*Why choose for HOSBV? We are not only the largest used refrigeration specialist in Europe, but also, we deliver all equipment including an extensive test, warranty and industrial cleaning. \*Optional we can also perform a new paint job and arrange the logistics.