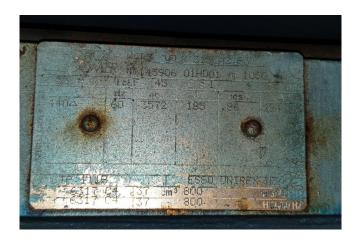

# Used Mycom 160VLD 2.6 R.S.W. unit

Used Mycom screw compressor 160VLD 2.6 unit. R.S.W. installation on a seaboot. Electromotor Leroy Somer 60Hz, 3572RPM, 185kW. Mycom pump M50PM. Control panel GEA. \*Why choose for HOSBV? We are not only the largest used refrigeration specialist in Europe, but also, we deliver all equipment including an extensive test, warranty and industrial cleaning. \*Optional we can also perform a new paint job and arrange the logistics.