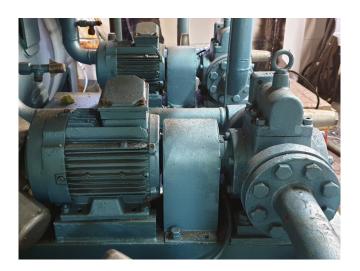

# Used Mycom 160VLD 2.6 R.S.W. unit

Used Mycom screw compressor 160VLD 2.6 unit. R.S.W. installation on a seaboot. Electromotor Leroy Somer 60Hz, 3572RPM, 185kW. Mycom pump M50PM. Control panel GEA. \*Why choose for HOSBV? We are not only the largest used refrigeration specialist in Europe, but also, we deliver all equipment including an extensive test, warranty and industrial cleaning. \*Optional we can also perform a new paint job and arrange the logistics.