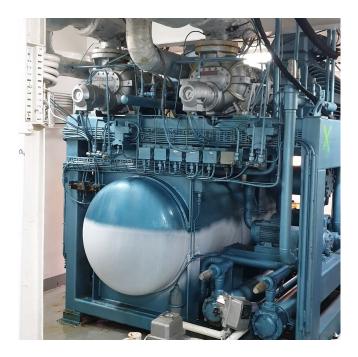

# Mycom 160VLD 2.6 R.S.W. unit

#### **Specifications**

| Brand                             | Mycom                             |
|-----------------------------------|-----------------------------------|
| Туре                              | 160VLD 2.6 R.S.W. unit            |
| Refrigerant                       | Freon                             |
| kW at -5°C/+40°C                  | 525                               |
| Electromotor Specs                | Leroy Somer FLS 315LA2<br>B3 60Hz |
| Capacity Control                  | 1                                 |
| On steel base frame               | 1                                 |
| Pressure safety switches Hp/Lp/Op | 5 <b>√</b>                        |
| Liquid receiver                   | /                                 |
| Liquid receiver ltr.              | 1100                              |
| Suction accumulator               | 1                                 |
| Oil separator                     | 1                                 |
| Sizes                             | 2700x2000x2300 mm                 |
| Stock                             | 1                                 |

# Used Mycom 160VLD 2.6 R.S.W. unit

Used Mycom screw compressor 160VLD 2.6 unit. R.S.W. installation on a seaboot. Electromotor Leroy Somer 60Hz, 3572RPM, 185kW. Mycom pump M50PM. Control panel GEA. \*Why choose for HOSBV? We are not only the largest used refrigeration specialist in Europe, but also, we deliver all equipment including an extensive test, warranty and industrial cleaning. \*Optional we can also perform a new paint job and arrange the logistics.