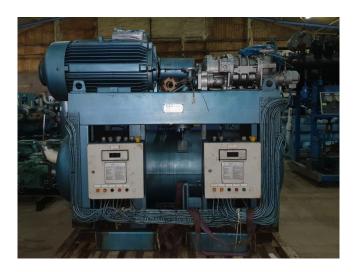

# Mycom 160VLD 2.6 R.S.W. unit

#### **Specifications**

| Brand                             | Mycom                             |
|-----------------------------------|-----------------------------------|
| Туре                              | 160VLD 2.6 R.S.W. unit            |
| Refrigerant                       | Freon                             |
| kW at -5°C/+40°C                  | 525                               |
| Electromotor Specs                | Leroy Somer FLS 315LA2<br>B3 60Hz |
| Capacity Control                  | 1                                 |
| On steel base frame               | 1                                 |
| Pressure safety switches Hp/Lp/Op | 5 <b>√</b>                        |
| Liquid receiver                   | /                                 |
| Liquid receiver ltr.              | 1100                              |
| Suction accumulator               | 1                                 |
| Oil separator                     | 1                                 |
| Sizes                             | 2700x2000x2300 mm                 |
| Stock                             | 1                                 |

# Used Mycom 160VLD 2.6 R.S.W. unit

Used Mycom screw compressor 160VLD 2.6 unit. R.S.W. installation on a seaboot. Electromotor Leroy Somer 60Hz, 3572RPM, 185kW. Mycom pump M50PM. Control panel GEA. \*Why choose for HOSBV? We are not only the largest used refrigeration specialist in Europe, but also, we deliver all equipment including an extensive test, warranty and industrial cleaning. \*Optional we can also perform a new paint job and arrange the logistics.